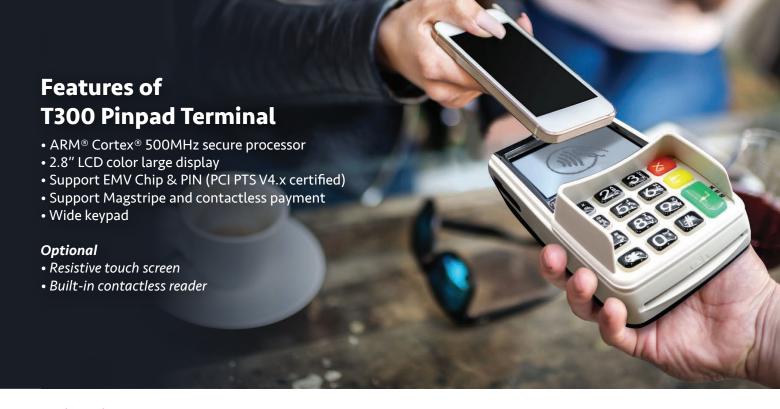

All Payment Options & High Performance

T300 Pinpad is compact in size and provides all secure payment options for EMV chip, swipe and contactless payments. It is designed to integrate with most POS terminals or cash registers in retail environments.

## **Specifications**

| -                        | _                                                                                       |                                                                                     |
|--------------------------|-----------------------------------------------------------------------------------------|-------------------------------------------------------------------------------------|
| Payment acceptance types | Magnetic track 1/2/3<br>EMV<br>Contactless                                              |                                                                                     |
| Processor                | ARM® Cortex® 500MHz secure processor                                                    |                                                                                     |
| Memory                   | 64MB RAM, 128/512MB Flash                                                               |                                                                                     |
| Display                  | 2.8" LCD color display (320 x 240)<br>Resistive touch screen & signature pad (optional) |                                                                                     |
| Keys                     | 20                                                                                      |                                                                                     |
| Card slots               | SAM x max. 2                                                                            |                                                                                     |
| Communication interface  | Ethernet                                                                                |                                                                                     |
| Peripheral               | RS232 x 1                                                                               | USB x 1 Device                                                                      |
| Audio                    | Optional                                                                                |                                                                                     |
| Power supply             | DC 5V 1A                                                                                |                                                                                     |
| Certifications           | PCI PTS 4.X<br>Visa PayWave<br>JCB J/Speedy<br>CUP QuickPass<br>QPBOC<br>FCC/CE         | EMV L1 & L2<br>MasterCard Contactless<br>American Express ExpressPay<br>SRED<br>TQM |
| Operating temperature    | 0 - 45°C                                                                                |                                                                                     |
| Storage temperature      | -20 - 70 °C                                                                             |                                                                                     |
| Operating humidity       | 5 - 95% non-condense                                                                    |                                                                                     |
| Dimensions & weight      | 132 (L) x 80 (W) x 32 (H) mm<br>210g                                                    |                                                                                     |