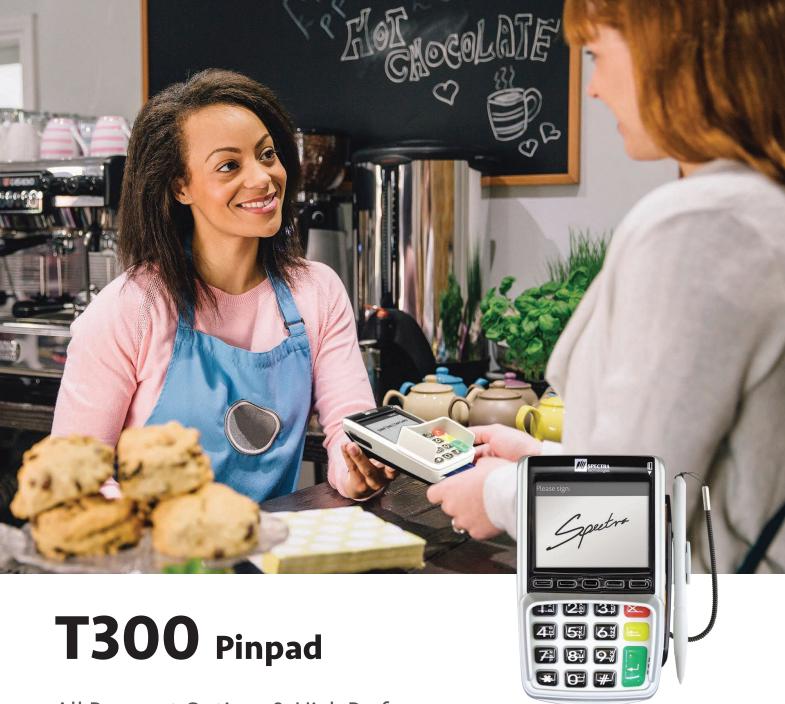

All Payment Options & High Performance

T300 Pinpad is compact in size and provides all secure payment options for EMV chip, swipe and contactless payments. It is designed to integrate with most POS terminals or cash registers in retail environments.