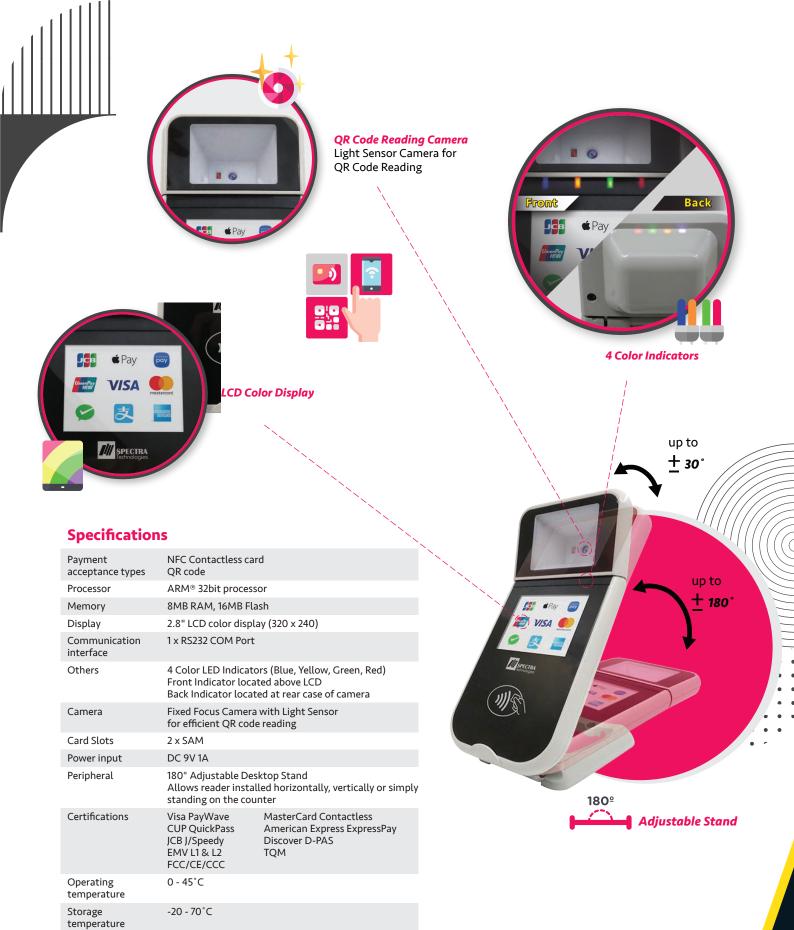

## **SR300** Contactless Reader with Camera

Ideal Payment Solution for Busy Counters with High Transaction Volume!

- Supports **Contactless, Mobile & QR code** payments
- 4 color (Blue, Yellow, Green, Red) LED Indicators for *quick glance of payment status*
- **180° Adjustable Stand** perfectly fits into different cashier counter designs
- LCD Color Display for transaction messages, bank and card scheme logos
- Camera with Light Sensor adapts to ambient light for efficient QR code reading